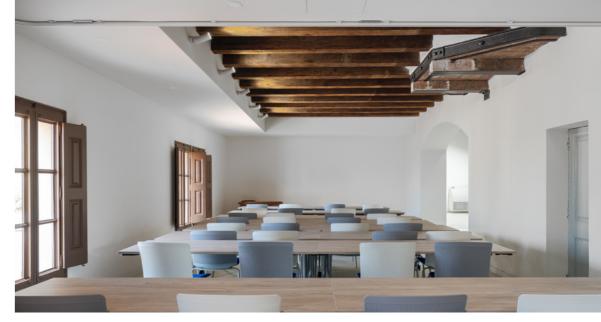

# **Assembly Hall**

The RACAB Assembly Hall has:

 Rac loudspeaker with 2 loudspeakers in the auditorium
 2 speakers in the clock room • 2 speakers in the Instrument room.

- Projector with screen and tracking screen
- 3 desk microphones
- 2 clip microphones
- -1 wireless microphone

# **Capacity**

65,89

**70** pax

Dome room
The rooms have:
- 2 speakers