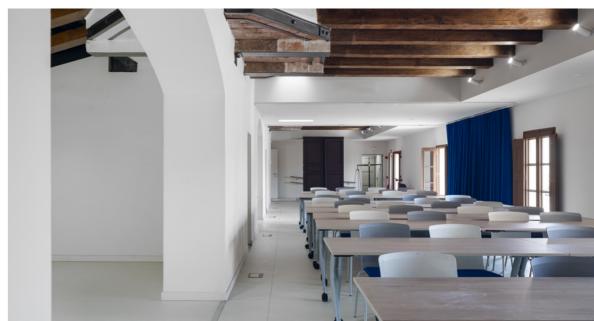

# **Assembly Hall**

The RACAB Assembly Hall has:

 Rac loudspeaker with 2 loudspeakers in the auditorium
 2 speakers in the clock room • 2 speakers in the Instrument room.

- Projector with screen and tracking screen
- 3 desk microphones
- 2 clip microphones
- -1 wireless microphone

# **Capacity**

65,89

**70** pax

Dome room
The rooms have:
- 2 speakers