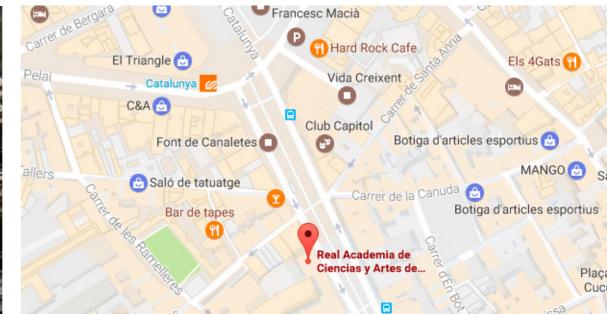

#### Location

La Rambla, 115 - 08002 Barcelona

GPS coordinates 41.384134 | 2.170591

The RACAB is located in the center of Barcelona 2 minutes walk from Plaza Catalunya.

### How to get there?