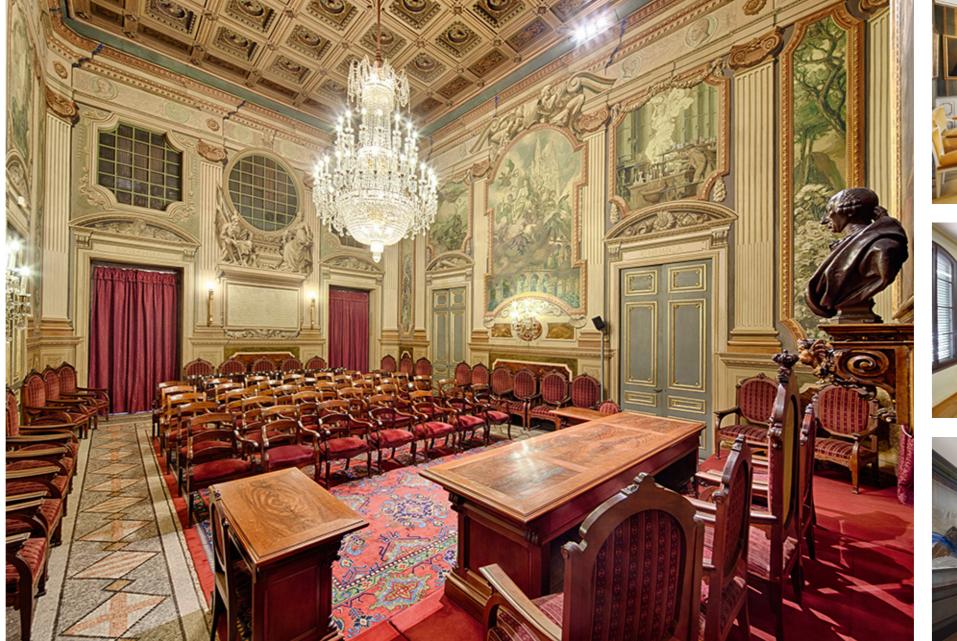

# **Assembly Hall**

The RACAB Assembly Hall has:

 Rac loudspeaker with 2 loudspeakers in the auditorium
 2 speakers in the clock room • 2 speakers in the Instrument room.

- Projector with screen and tracking screen
- 3 desk microphones
- 2 clip microphones
- -1 wireless microphone

# **Capacity**

65,89

**70** pax

Dome room
The rooms have:
- 2 speakers