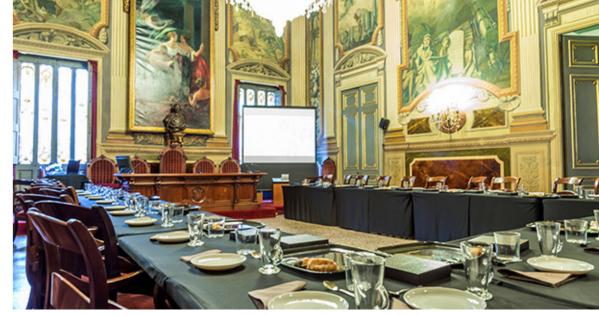

# **Assembly Hall**

The RACAB Assembly Hall has:

 Rac loudspeaker with 2 loudspeakers in the auditorium
 2 speakers in the clock room • 2 speakers in the Instrument room.

- Projector with screen and tracking screen
- 3 desk microphones
- 2 clip microphones
- -1 wireless microphone