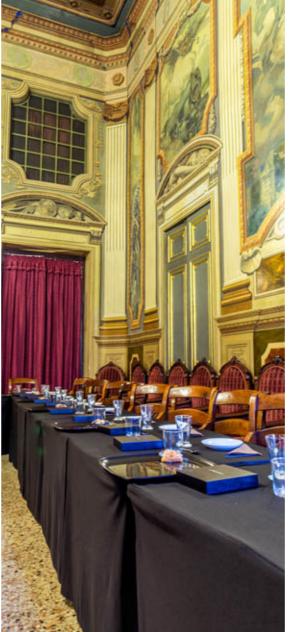

# **Assembly Hall**

The RACAB Assembly Hall has:

 Rac loudspeaker with 2 loudspeakers in the auditorium
 2 speakers in the clock room • 2 speakers in the Instrument room.

- Projector with screen and tracking screen
- 3 desk microphones
- 2 clip microphones
- -1 wireless microphone