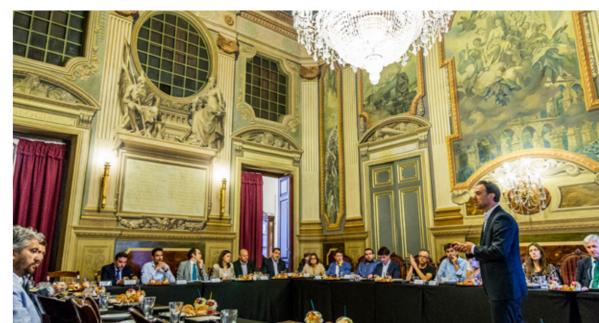

# **Assembly Hall**

The RACAB Assembly Hall has:

 Rac loudspeaker with 2 loudspeakers in the auditorium
 2 speakers in the clock room • 2 speakers in the Instrument room.

- Projector with screen and tracking screen
- 3 desk microphones
- 2 clip microphones
- -1 wireless microphone