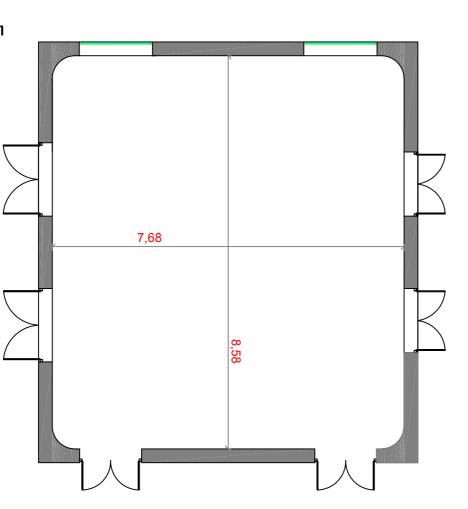

# **Assembly Hall**

The RACAB Assembly Hall has:

 Rac loudspeaker with 2 loudspeakers in the auditorium
 2 speakers in the clock room • 2 speakers in the Instrument room.

- Projector with screen and tracking screen
- 3 desk microphones
- 2 clip microphones
- -1 wireless microphone

# **Capacity**

65,89

**70** pax

Dome room
The rooms have:
- 2 speakers