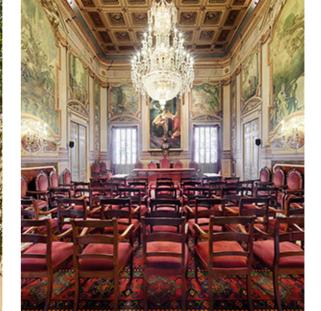

# **Assembly Hall**

The RACAB Assembly Hall has:

 Rac loudspeaker with 2 loudspeakers in the auditorium
 2 speakers in the clock room • 2 speakers in the Instrument room.

- Projector with screen and tracking screen
- 3 desk microphones
- 2 clip microphones
- -1 wireless microphone

# **Capacity**

**77,92** 

**75 pax** 

**Banquet** 

**50** pax

**50** pax