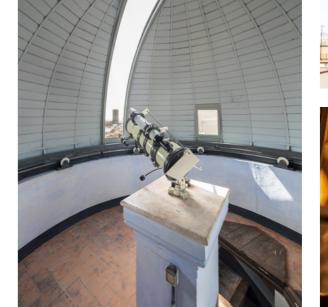

Welcome to the Royal Academy of Sciences and Arts of Barcelona (RACAB)

This institution, with more than 250 years, is located in an eighteenth century building, in the city centre. In its conference room, Albert Einstein exposed the relativity basis. In the adjacent room there rest a Billeter astronomical clock dated in 1869 which indicates the time and also the exact position of some planets, the Earth, the Moon and the Sun until 2029. This is a building where the passion for architecture and the devotion to science are amazingly represented.

# **Capacity**

65,89

**70** pax

Dome room
The rooms have:
- 2 speakers