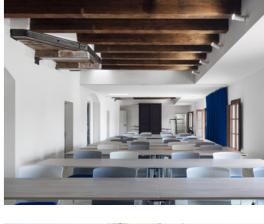

# **Assembly Hall**

The RACAB Assembly Hall has:

 Rac loudspeaker with 2 loudspeakers in the auditorium
 2 speakers in the clock room • 2 speakers in the Instrument room.

- Projector with screen and tracking screen
- 3 desk microphones
- 2 clip microphones
- -1 wireless microphone

# **Capacity**

65,89

**70** pax

Dome room
The rooms have:
- 2 speakers