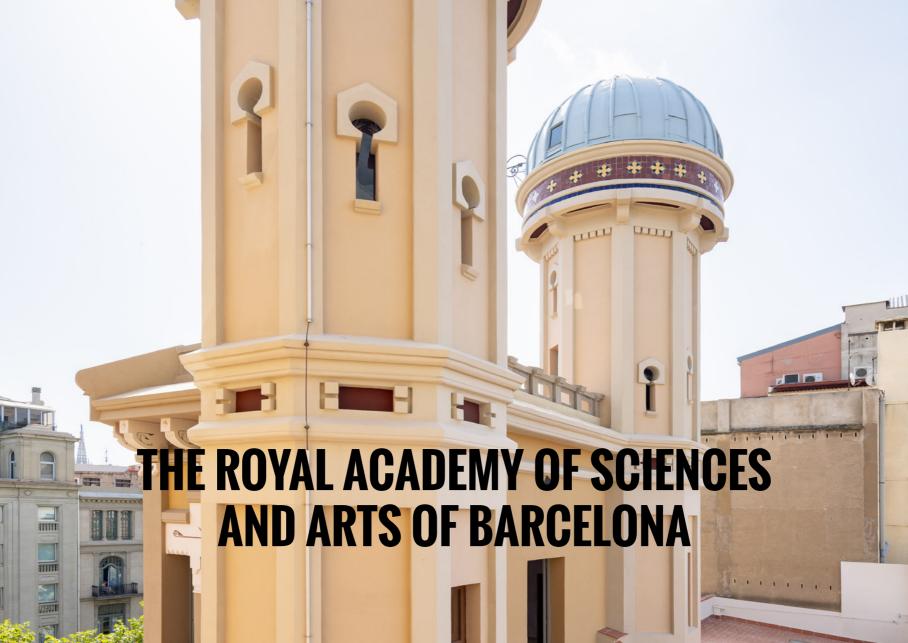

Welcome to the Royal Academy of Sciences and Arts of Barcelona (RACAB)

This institution, with more than 250 years, is located in an eighteenth century building, in the city centre. In its conference room, Albert Einstein exposed the relativity basis. In the adjacent room there rest a Billeter astronomical clock dated in 1869 which indicates the time and also the exact position of some planets, the Earth, the Moon and the Sun until 2029. This is a building where the passion for architecture and the devotion to science are amazingly represented.