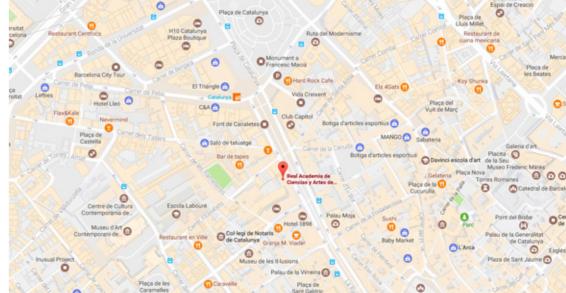

#### Location

La Rambla, 115 - 08002 Barcelona

GPS coordinates 41.384134 | 2.170591

The RACAB is located in the center of Barcelona 2 minutes walk from Plaza Catalunya.

### How to get there?