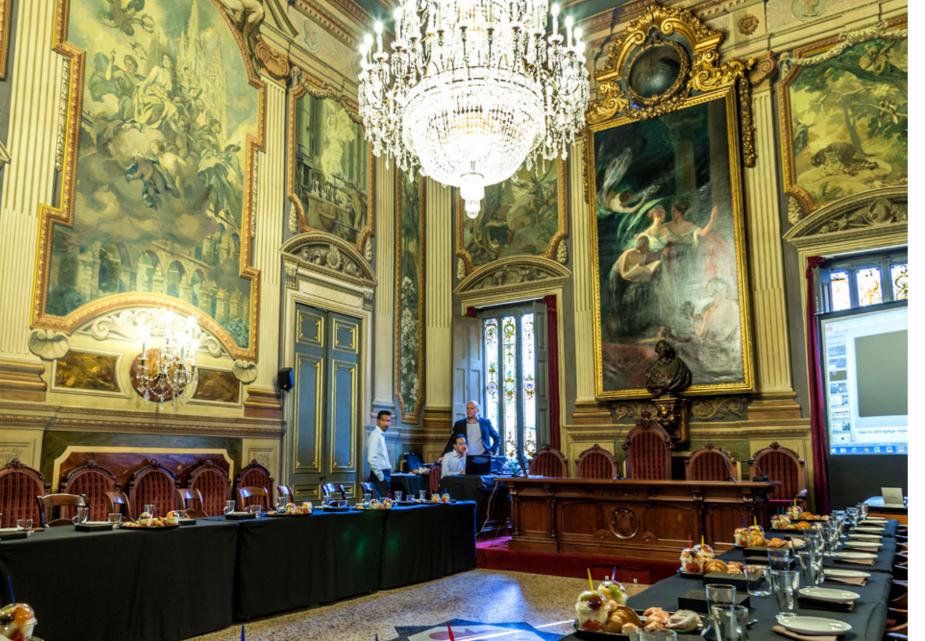

# **Assembly Hall**

The RACAB Assembly Hall has:

 Rac loudspeaker with 2 loudspeakers in the auditorium
 2 speakers in the clock room • 2 speakers in the Instrument room.

- Projector with screen and tracking screen
- 3 desk microphones
- 2 clip microphones
- -1 wireless microphone

# **Capacity**

65,89

**70** pax

Dome room
The rooms have:
- 2 speakers