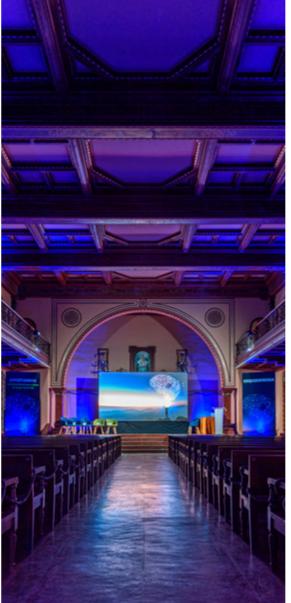

### **Auditorium**

The auditorium offers

- RAC mobile PA
- Projector projection screenWireless microphone
- Interior lighting

## **Capacity**

282,23

Cocktail

**320** pax