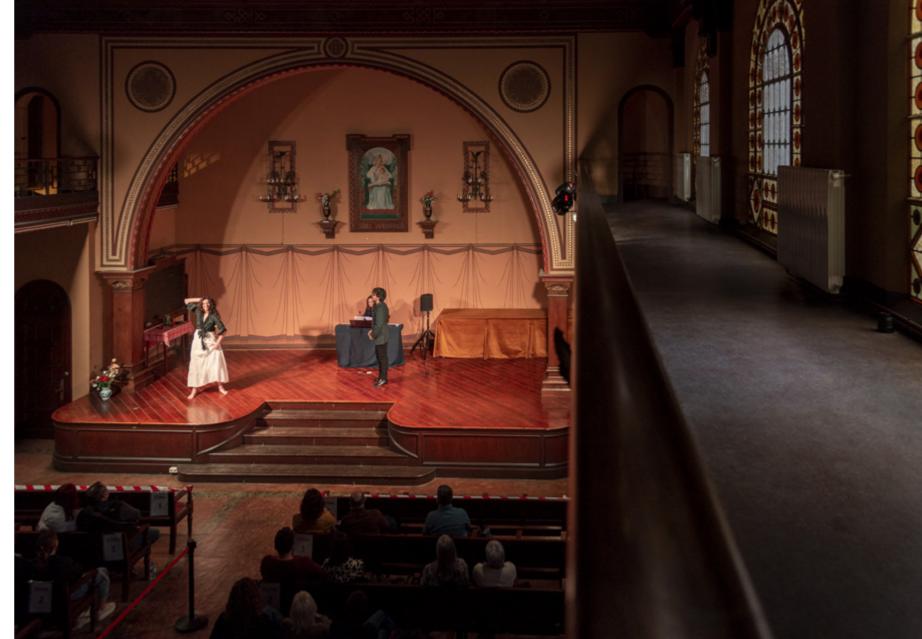

### **Auditorium**

The auditorium offers

- RAC mobile PA
- Projector projection screenWireless microphone
- Interior lighting

## **Capacity**

282,23

Cocktail

**320** pax

## **Meeting roomt**

- RAC mobile PA
- Projector + projection screen
- Wireless microphone