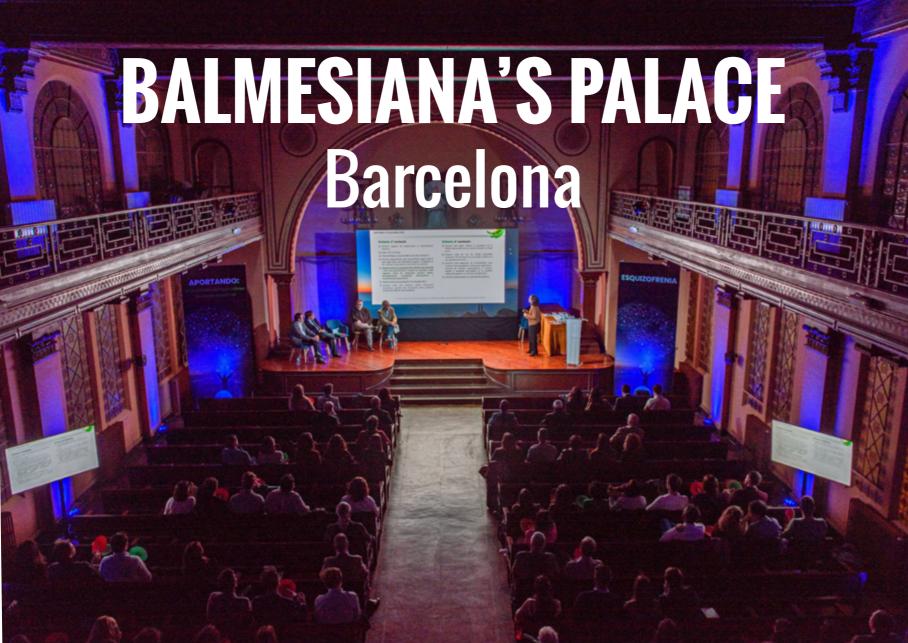

Welcome to the Balmesiana's Palace.

The Balmesiana's Palace, located to the city center of Barcelona, stands in an admirable Building of 1923 of modern construction but at the same time majestic medieval aspect, formed by institutions dedicated to the promotion of piety and the ecclesiastical liturgy.

The imposing entrance courtyard connects with the Chapel, that is a masterpiece done by the architect Rubió I Bellver, where we can find artworks created by the iconic modernist artist Josep Llimona. Come and discover the history and heritage of this institution.

The wide variety of rooms can accommodate corporate events of different nature, excellence and uniqueness as premier reference: presentations, breakfast and dinners, conferences, commercials, fashion shows, recordings, weddings, press conferences, etc.