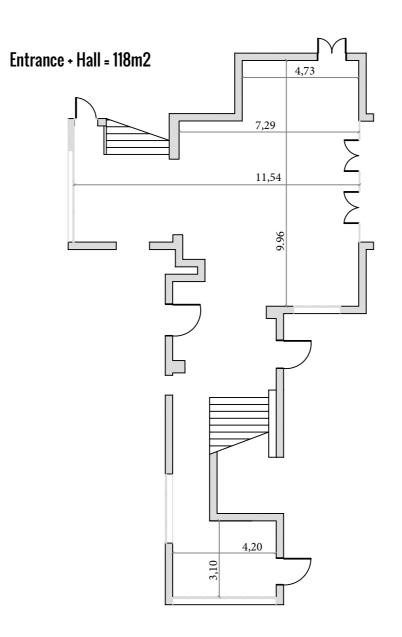

## Entrance + Hall Ideal space for cocktails

# **Capacity**

Surface

ırface

Cocktail 150 pax

118

Banquet 110 pax