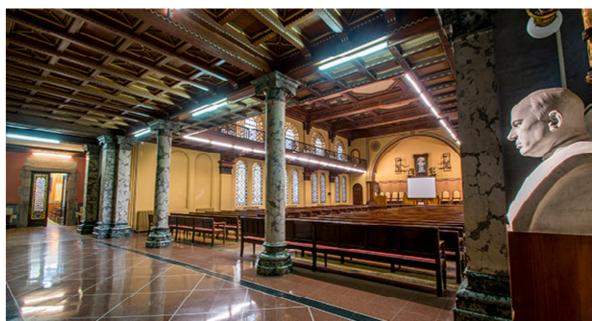

## **Meeting roomt**

- RAC mobile PA
- Projector + projection screen
- Wireless microphone

# **Capacity**

m<sup>2</sup> Surface

80

Cocktail

**Banquet** 

Meeting 80 pax

Auditorium