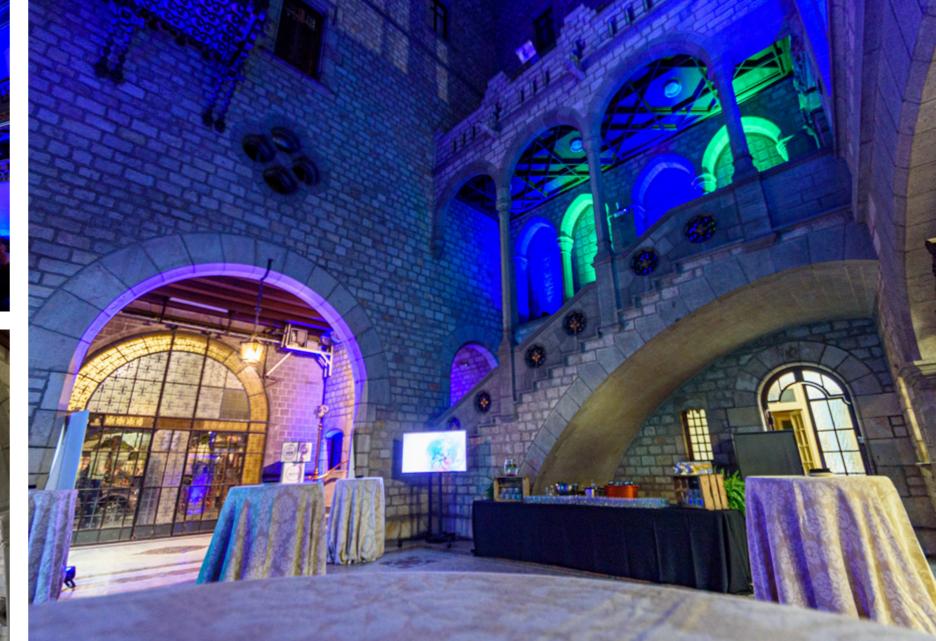

The wide variety of rooms can accommodate corporate events of different nature, excellence and uniqueness as premier reference: presentations, breakfast and dinners, conferences, commercials, fashion shows, recordings, weddings, press conferences, etc.

## Entrance + Hall Ideal space for cocktails