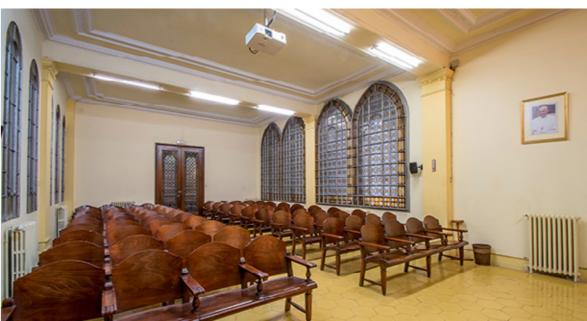

### **Auditorium**

The auditorium offers

- RAC mobile PA
- Projector projection screenWireless microphone
- Interior lighting

## **Capacity**

282,23

Cocktail

**320** pax