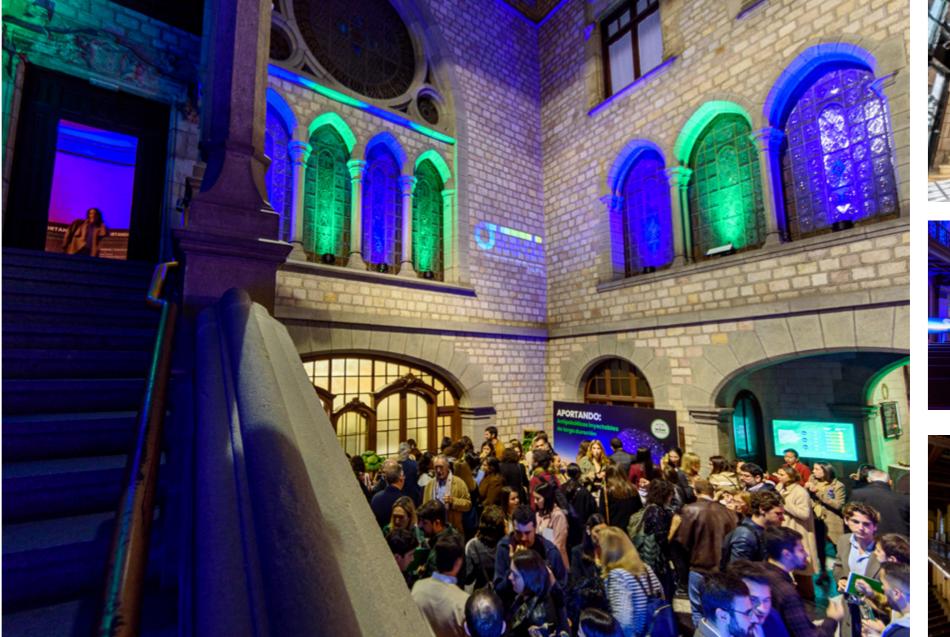

The wide variety of rooms can accommodate corporate events of different nature, excellence and uniqueness as premier reference: presentations, breakfast and dinners, conferences, commercials, fashion shows, recordings, weddings, press conferences, etc.

## Entrance + Hall Ideal space for cocktails