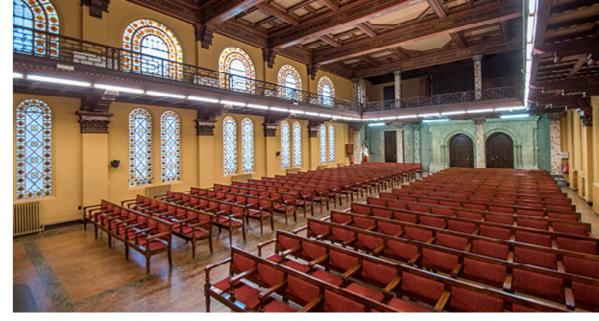

### **Auditorium**

The auditorium offers

- RAC mobile PA
- Projector projection screenWireless microphone
- Interior lighting

## **Capacity**

282,23

Cocktail

**320** pax