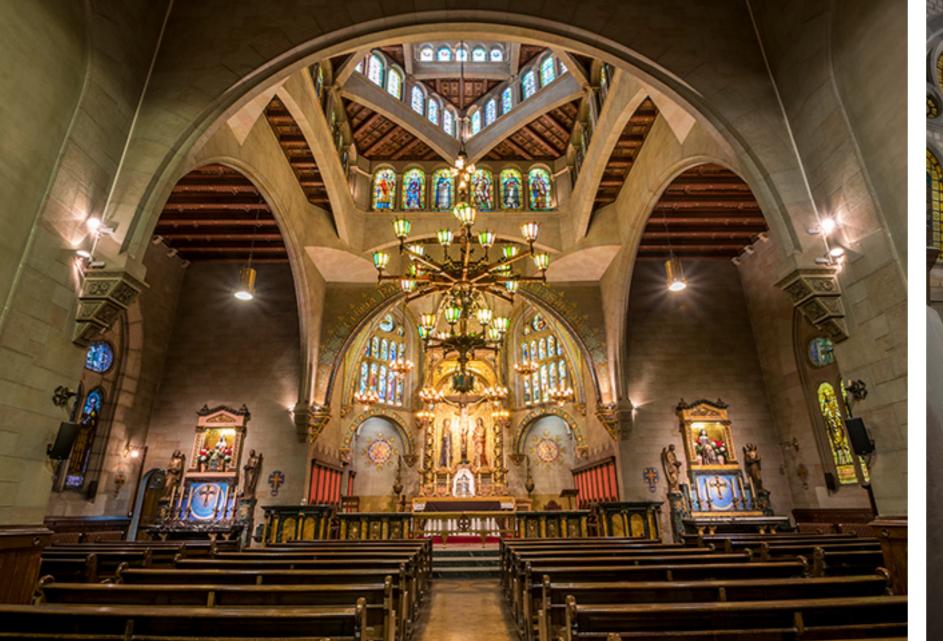

The imposing entrance courtyard connects with the Chapel, that is a masterpiece done by the architect Rubió I Bellver, where we can find artworks created by the iconic modernist artist Josep Llimona. Come and discover the history and heritage of this institution.