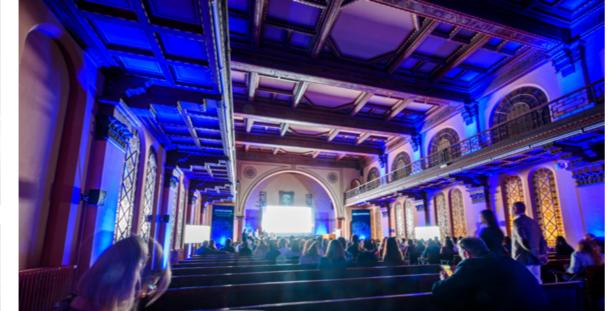

### **Auditorium**

The auditorium offers

- RAC mobile PA
- Projector projection screenWireless microphone
- Interior lighting

## **Capacity**

282,23

Cocktail

**320** pax