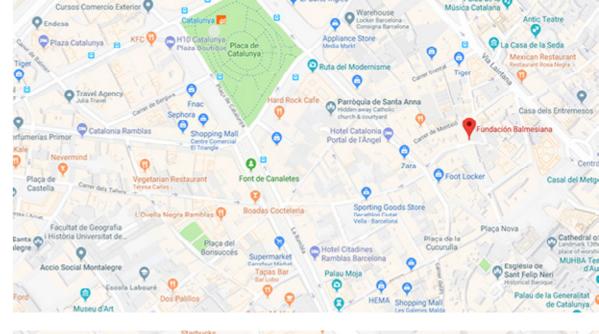

#### Location

Balmesiana Fundation Carrer de Duran i Bas, 9, 08002 Barcelona

GPS coordinates Latitude: 41.385636 Lenght: 2.174541

The Balmesiana Foundation is located in the center of Barcelona, 5 minutes walking from Las Ramblas and 5 minutes from the cathedral of Barcelona.

### How to get there?

#### **Public Transport**

1- Subway: 🐠 🚨 Plaça Catalunya / 🛂 Jaume I

2- Bus: nº 45, nº 120

### **Privat Transport**

1- From Via Laietana park in the Cathedral parking area or the St. Caterina's market parking area.

Sternalia Productions S.L.
C/ Torre dels Pardals, 33, local 3
08041 Barcelona (Catalonia /Spain)
Tel. 93 170 17 97
info@sternalia.com
www.sternalia.com