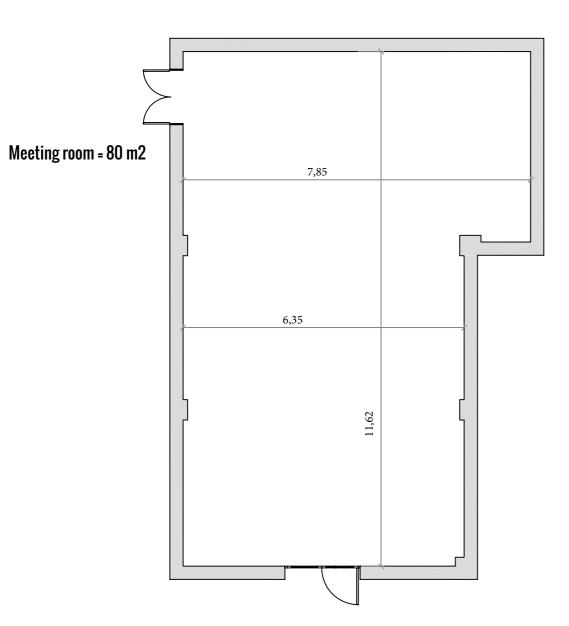

## **Meeting roomt**

- RAC mobile PA
- Projector + projection screen
- Wireless microphone

# **Capacity**

m<sup>2</sup> Surface

80

Cocktail

**Banquet** 

Meeting 80 pax

Auditorium