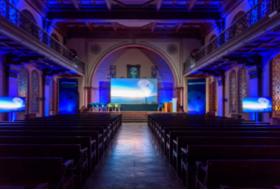

### **Auditorium**

The auditorium offers

- RAC mobile PA
- Projector projection screenWireless microphone
- Interior lighting

## **Capacity**

282,23

Cocktail

**320** pax