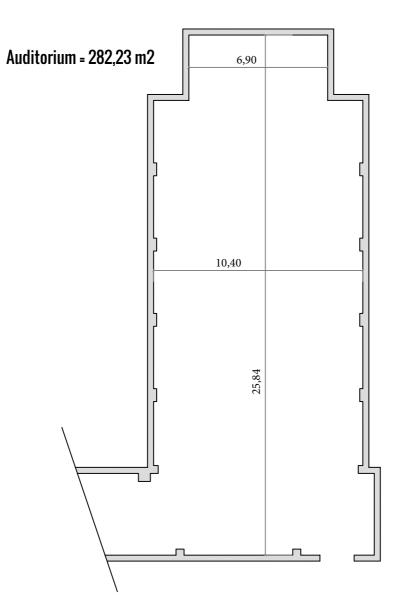

### **Auditorium**

The auditorium offers

- RAC mobile PA
- Projector projection screenWireless microphone
- Interior lighting

## **Capacity**

282,23

Cocktail

**320** pax