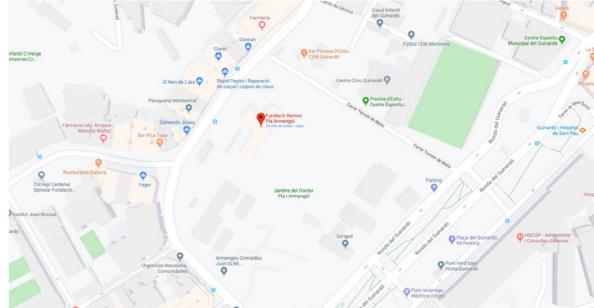

## Location

Av. de la Mare de Déu de Montserrat, 114-132 08041 Barcelona

GPS coordinates 41.415942, 2.1704702

Mas Ravetllat-Plan is located in the upper area of Barcelona. Specifically in the north-east area, near the Guinardó park.

## How to get there?

Private Transport

By car you can park in the Guinardó car park. Then there are about 10 min walking.
On a motorcycle you can park right in front of the main door.

Sternalia Productions S.L. C/ Torre dels Pardals, 33, local 3 08041 Barcelona (Espanya) Tel. 93 170 17 97 info@sternalia.com www.sternalia.com