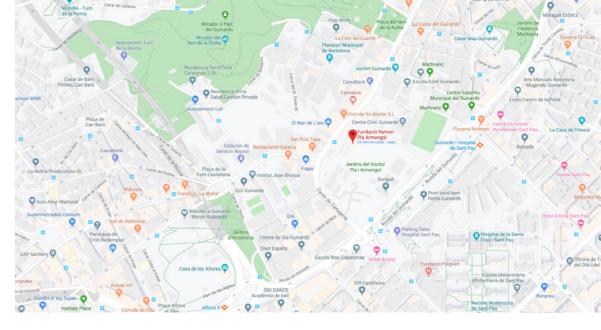

## Location

Av. de la Mare de Déu de Montserrat, 114-132 08041 Barcelona

GPS coordinates 41.415942, 2.1704702

Mas Ravetllat-Plan is located in the upper area of Barcelona. Specifically in the north-east area, near the Guinardó park.

## How to get there?

Private Transport

By car you can park in the Guinardó car park. Then there are about 10 min walking.
On a motorcycle you can park right in front of the main door.

Sternalia Productions S.L. C/ Torre dels Pardals, 33, local 3 08041 Barcelona (Espanya) Tel. 93 170 17 97 info@sternalia.com www.sternalia.com