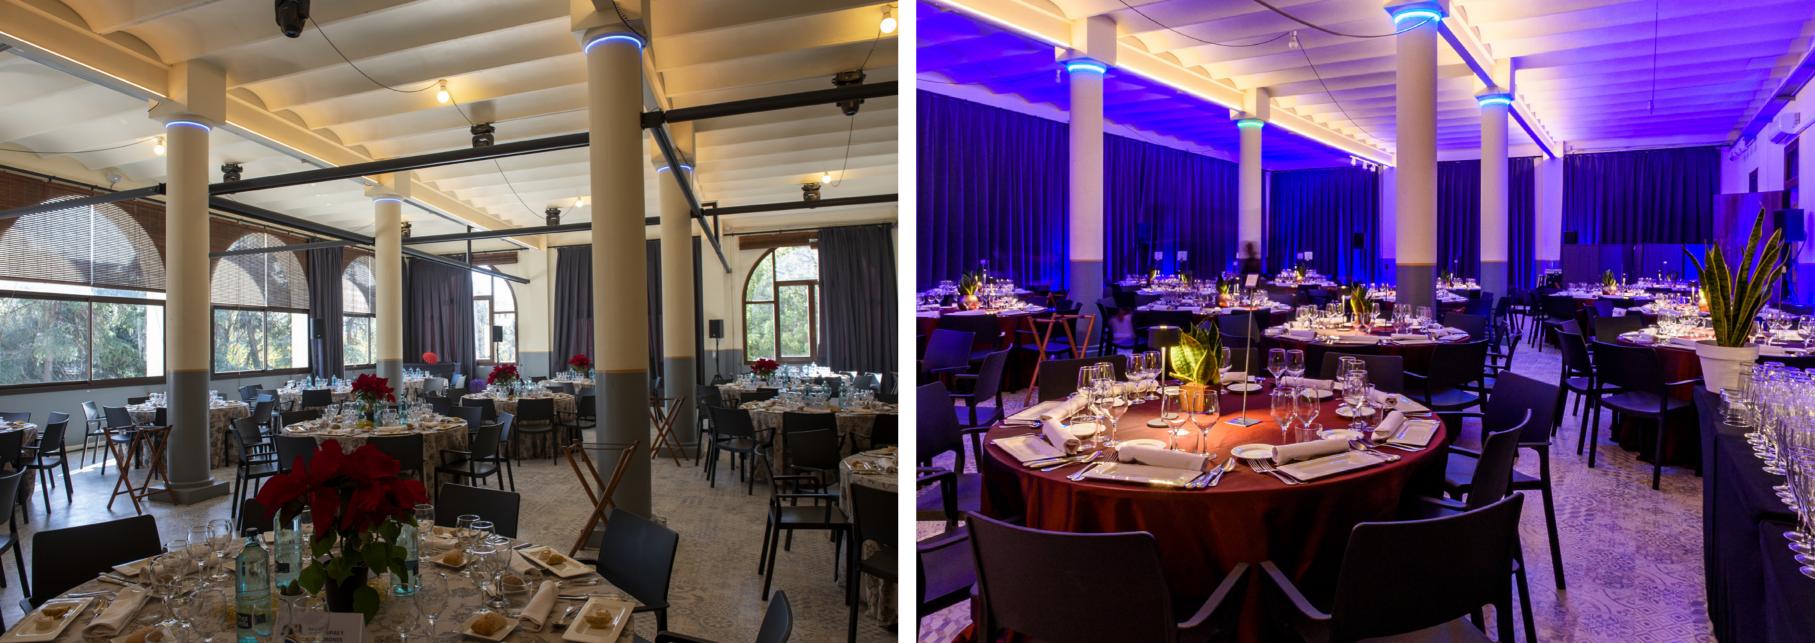

The wide variety of rooms can accommodate corporate events of different nature, excellence and uniqueness as premier reference: presentations, breakfast and dinners, conferences, commercials, fashion shows, recordings, weddings, press conferences, etc.

## **Event Room**

All the audiovisual equipment for the realization of an event is according to the needs of the client.

- Rac mobile megaphone
- Projector + projection screen
- Wireless microphone
- Outdoor patio lighting
- Interior lighting
- etc

## Capacity

| m <sup>2</sup> | Surface  | 253,00         |
|----------------|----------|----------------|
|                | Cocktail | <b>350 pax</b> |
| $\bigcirc$     | Banquet  | 300 pax        |