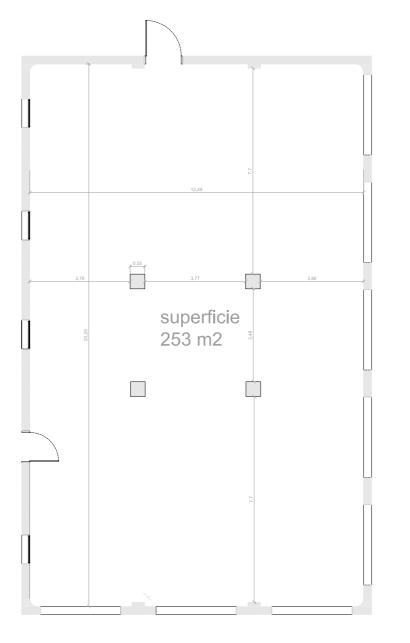

## Capacity

| m <sup>2</sup> | Surface  | 253,00         |
|----------------|----------|----------------|
|                | Cocktail | <b>350 pax</b> |
| $\bigcirc$     | Banquet  | 300 pax        |