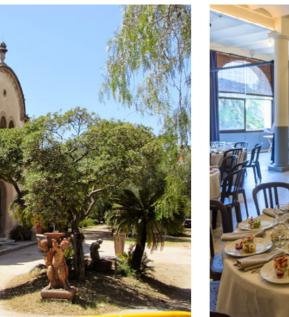

## Welcome to Mas Ravetllat-Pla

The Ramón Pla Armengol Foundation is a private institution dedicated to the help of medical research, the dissemination of Christianity and the study of the most important collection of antique furniture in Europe.

The wide variety of rooms can accommodate corporate events of different nature, excellence and uniqueness as premier reference: presentations, breakfast and dinners, conferences, commercials, fashion shows, recordings, weddings, press conferences, etc.