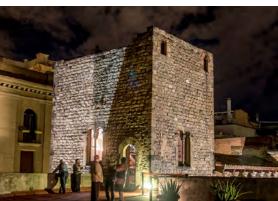

#### **Welcome to the Requesens Palace**

The Requesens Palace of Barcelona is listed as a Cultural Asset of National Interest. Located near the Church of St. Just, in the Gothic district, it used to be the largest residential building in the city during medieval times. It belonged to the Requesens family, one of the most important Catalan nobility.

The original construction from the 13th century was build in the wake of the Roman wall from the 3rd century, using one of the towers. The current building comes from a reform and expansion in the 15th century, when it became property of Galcerà Requesens.

From the 13th century original's construction, the Gothic structure has been preserved as well as the mullioned windows. The palace is built around a large courtyard with open staircase that leads to the main floor. The last major restoration of the completed in 1970.