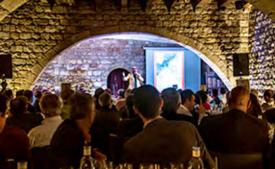

### TINELLET ROOM AND COURTYARD.

the Tinellet room and the courtyard offers.

- RAC mobile PA
- Projector + projection screen
- Wireless microphone
- Outdoor lighting in the patio Interior lighting in the room Tinellet

### **Auditorium**

Space inside the Requesence palace for presentations, projections, conferences, etc.

- Projector + projection screen Wireless microphone