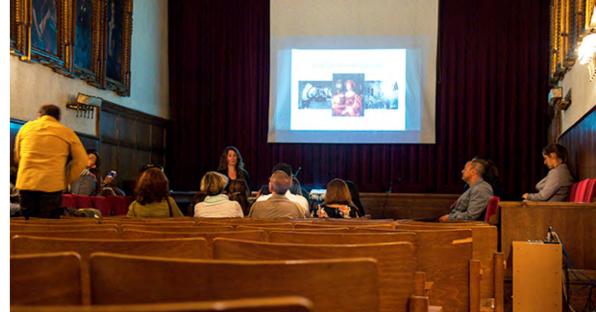

### **Auditorium**

Space inside the Requesence palace for presentations, projections, conferences, etc.

- Projector + projection screen Wireless microphone

# **Capacity**

**130** pax