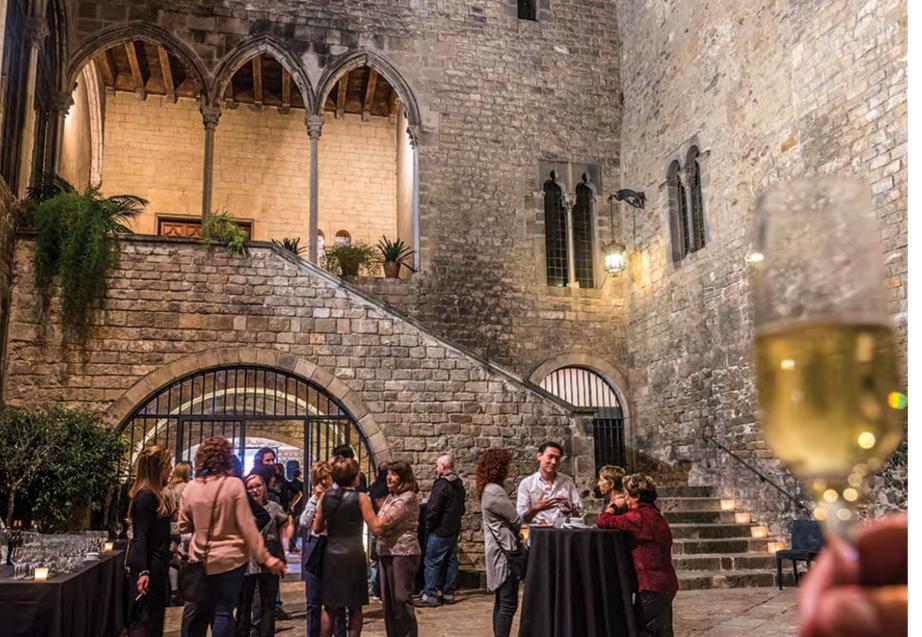

#### **Welcome to the Requesens Palace**

The Requesens Palace of Barcelona is listed as a Cultural Asset of National Interest. Located near the Church of St. Just, in the Gothic district, it used to be the largest residential building in the city during medieval times. It belonged to the Requesens family, one of the most important Catalan nobility.

From the 13th century original's construction, the Gothic structure has been preserved as well as the mullioned windows. The palace is built around a large courtyard with open staircase that leads to the main floor. The last major restoration of the completed in 1970.

Since 1917 is the headquarters of the Royal Academy of fine arts, an institution that promotes knowledge of history and literature.

The wide variety of rooms can accommodate corporate events of different nature, excellence and uniqueness as premier reference: presentations, breakfast and dinners, conferences, commercials, fashion shows, recordings, weddings, press conferences, etc.