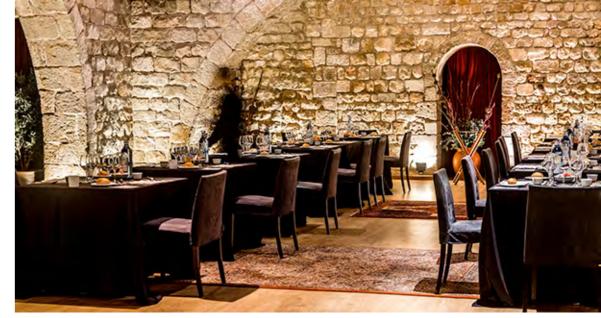

### TINELLET ROOM AND COURTYARD.

the Tinellet room and the courtyard offers.

- RAC mobile PA
- Projector + projection screen
- Wireless microphone
- Outdoor lighting in the patio Interior lighting in the room Tinellet