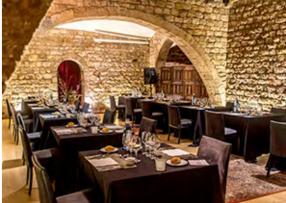

### TINELLET ROOM AND COURTYARD.

the Tinellet room and the courtyard offers.

- RAC mobile PA
- Projector + projection screen
- Wireless microphone
- Outdoor lighting in the patio Interior lighting in the room Tinellet