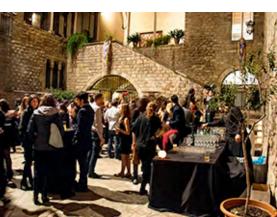

m a reform and expansion in the 15th century, when it became property of Galcerà Requesens.

From the 13th century original's construction, the Gothic structure has been preserved as well as the mullioned windows. The palace is built around a large courtyard with open staircase that leads to the main floor. The last major restoration of the completed in 1970.

Since 1917 is the headquarters of the Royal Academy of fine arts, an institution that promotes knowledge of history and literature.

The wide variety of rooms can accommodate corporate events of different nature, excellence and uniqueness as premier reference: presentations, breakfast and dinners, conferences, commercials, fashion shows, recordings, weddings, press conferences, etc.





















































### TINELLET ROOM AND COURTYARD.

the Tinellet room and the courtyard offers.

- RAC mobile PA
- Projector + projection screen
- Wireless microphone
- Outdoor lighting in the patio Interior lighting in the room Tinellet

## **Capacity**

282,23

Cocktail **300** pax

180 pax

**120** pax









### TINELLET ROOM AND COURTYARD.

the Tinellet room and the courtyard offers.

- RAC mobile PA
- Projector + projection screen
- Wireless microphone
- Outdoor lighting in the patio Interior lighting in the room Tinellet

## **Capacity**

| m <sup>2</sup> | Surface | 282,2 |
|----------------|---------|-------|
|----------------|---------|-------|



180 pax

**120** pax

## Courtyard = $104,53 \text{ m}^2$









### **Auditorium**

Space inside the Requesence palace for presentations, project