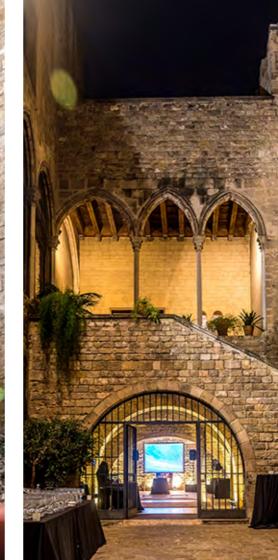

#### **Welcome to the Requesens Palace**

The Requesens Palace of Barcelona is listed as a Cultural Asset of National Interest. Located near the Church of St. Just, in the Gothic district, it used to be the largest residential building in the city during medieval times. It belonged to the Requesens family, one of the most important Catalan nobility.

From the 13th century original's construction, the Gothic structure has been preserved as well as the mullioned windows. The palace is built around a large courtyard with open staircase that leads to the main floor. The last major restoration of the completed in 1970.

### TINELLET ROOM AND COURTYARD.

the Tinellet room and the courtyard offers.

- RAC mobile PA
- Projector + projection screen
- Wireless microphone
- Outdoor lighting in the patio Interior lighting in the room Tinellet