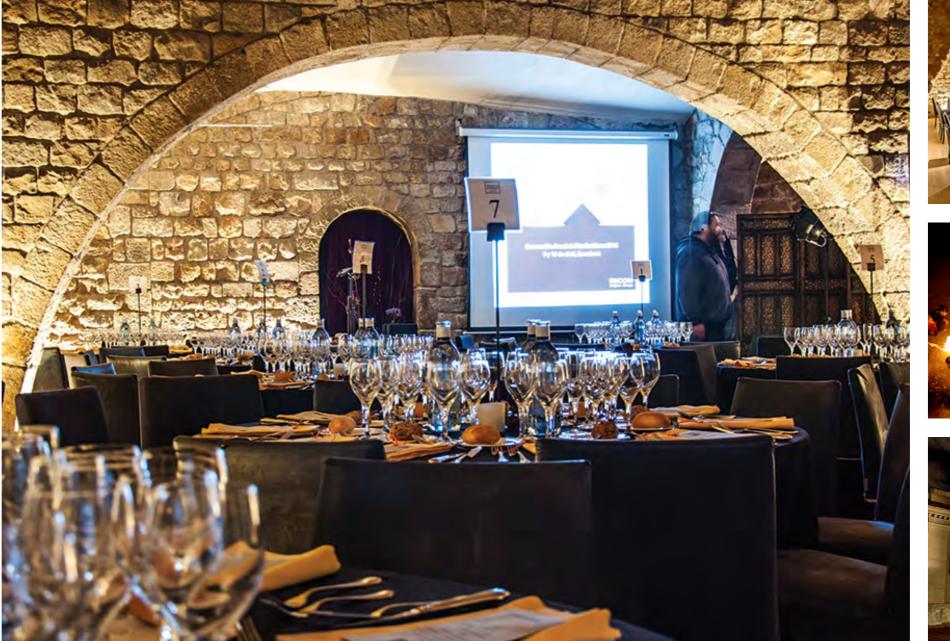

### TINELLET ROOM AND COURTYARD.

the Tinellet room and the courtyard offers.

- RAC mobile PA
- Projector + projection screen
- Wireless microphone
- Outdoor lighting in the patio Interior lighting in the room Tinellet

### **Auditorium**

Space inside the Requesence palace for presentations, projections, conferences, etc.

- Projector + projection screen Wireless microphone