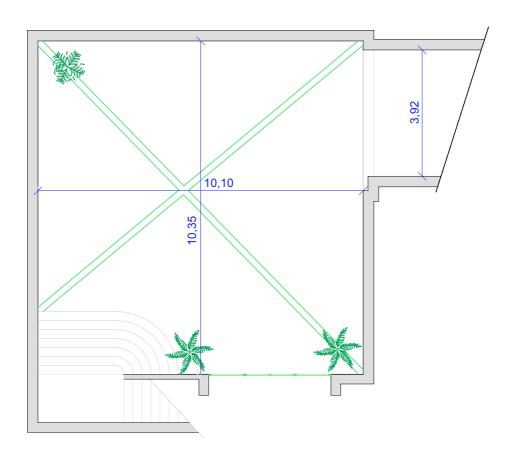

## **Capacity**

282,23

Cocktail **300** pax

180 pax

**120** pax

## **Capacity**

| m <sup>2</sup> | Surface | 282,2 |
|----------------|---------|-------|
|----------------|---------|-------|

180 pax

**120** pax

## Courtyard = $104,53 \text{ m}^2$