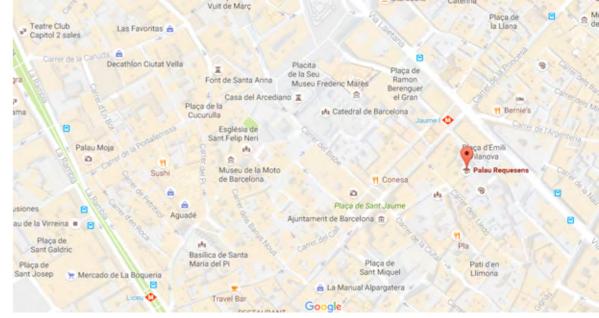

#### Location

Requesens Palace Royal Academy of Fine Arts c/ Bisbe Cassador, 3 (Sant Just plaza) 08002 Barcelona

GPS coordinates 41.383169, 2.178894

Located at the center of Barcelona, 5 minuts walking from The Ramblas, and 5 minues away from the Cathedral of Barcelona

## How to get there?

#### **Public Transport**

1- Subway: Liceu / La Jaume I

2- Bus: nº 17, nº 45

#### **Private Transport**

1- From Via Laietana park in the Cathedral parking area or the St. Caterina's market parking area.

2-Looking for others parkings in the zone.

Sternalia Productions S.L. C/ Torre dels Pardals, 33, local 3 08041 Barcelona (Espanya) Tel. 93 170 17 97 info@sternalia.com www.sternalia.com