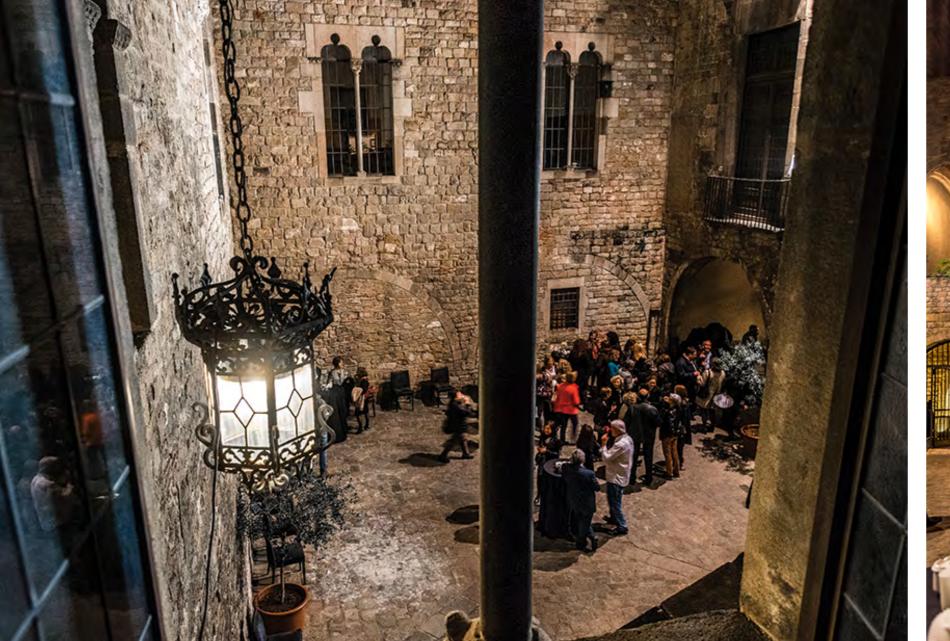

### TINELLET ROOM AND COURTYARD.

the Tinellet room and the courtyard offers.

- RAC mobile PA
- Projector + projection screen
- Wireless microphone
- Outdoor lighting in the patio Interior lighting in the room Tinellet