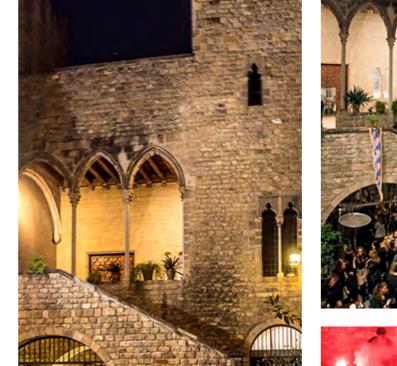

From the 13th century original's construction, the Gothic structure has been preserved as well as the mullioned windows. The palace is built around a large courtyard with open staircase that leads to the main floor. The last major restoration of the completed in 1970.

### TINELLET ROOM AND COURTYARD.

the Tinellet room and the courtyard offers.

- RAC mobile PA
- Projector + projection screen
- Wireless microphone
- Outdoor lighting in the patio Interior lighting in the room Tinellet