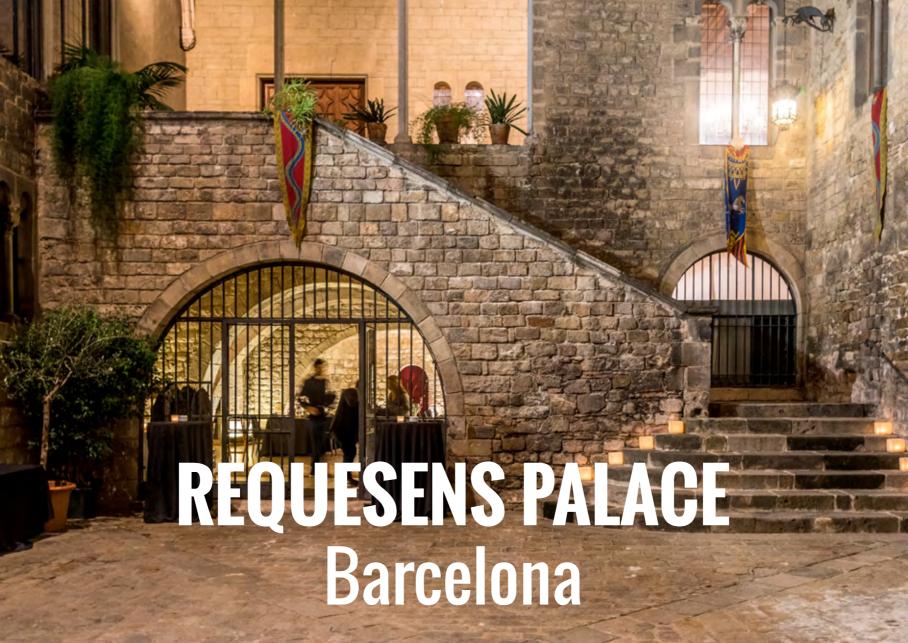

#### **Welcome to the Requesens Palace**

The Requesens Palace of Barcelona is listed as a Cultural Asset of National Interest. Located near the Church of St. Just, in the Gothic district, it used to be the largest residential building in the city during medieval times. It belonged to the Requesens family, one of the most important Catalan nobility.

The original construction from the 13th century was build in the wake of the Roman wall from the 3rd century, using one of the towers. The current building comes from a reform and expansion in the 15th century, when it became property of Galcerà Requesens.

From the 13th century original's construction, the Gothic structure has been preserved as well as the mullioned windows. The palace is built around a large courtyard with open staircase that leads to the main floor. The last major restoration of the completed in 1970.