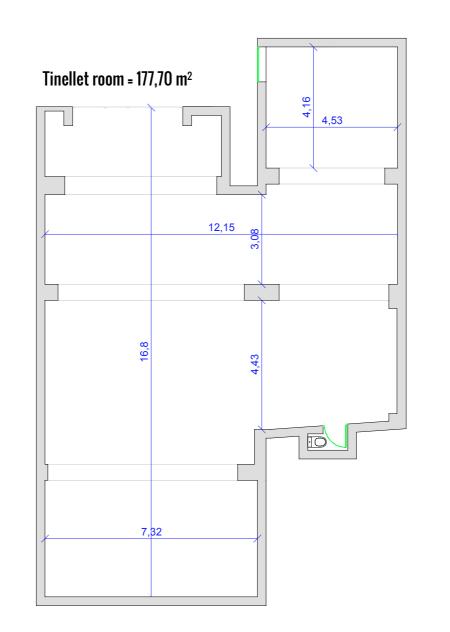

## **Capacity**

282,23

Cocktail **300** pax

180 pax

**120** pax

## **Capacity**

| m <sup>2</sup> | Surface | 282,2 |
|----------------|---------|-------|
|----------------|---------|-------|

180 pax

**120** pax