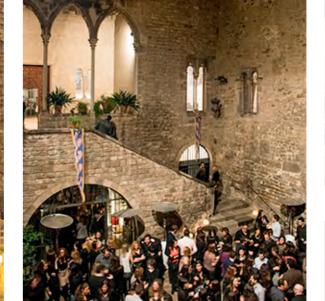

#### **Welcome to the Requesens Palace**

The Requesens Palace of Barcelona is listed as a Cultural Asset of National Interest. Located near the Church of St. Just, in the Gothic district, it used to be the largest residential building in the city during medieval times. It belonged to the Requesens family, one of the most important Catalan nobility.

From the 13th century original's construction, the Gothic structure has been preserved as well as the mullioned windows. The palace is built around a large courtyard with open staircase that leads to the main floor. The last major restoration of the completed in 1970.

### TINELLET ROOM AND COURTYARD.

the Tinellet room and the courtyard offers.

- RAC mobile PA
- Projector + projection screen
- Wireless microphone
- Outdoor lighting in the patio Interior lighting in the room Tinellet

## **Capacity**

282,23

Cocktail **300** pax

180 pax

**120** pax