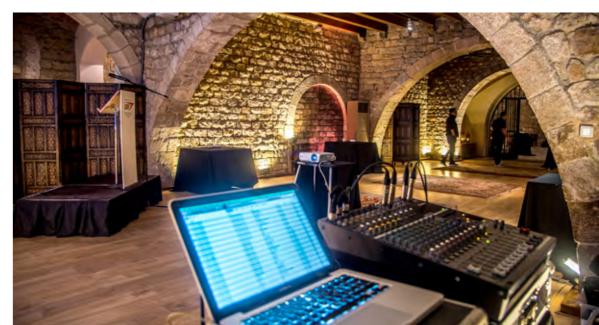

### **Auditorium**

Space inside the Requesence palace for presentations, projections, conferences, etc.

- Projector + projection screen Wireless microphone