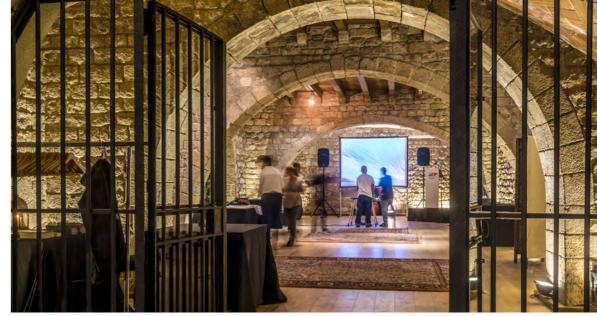

### TINELLET ROOM AND COURTYARD.

the Tinellet room and the courtyard offers.

- RAC mobile PA
- Projector + projection screen
- Wireless microphone
- Outdoor lighting in the patio Interior lighting in the room Tinellet