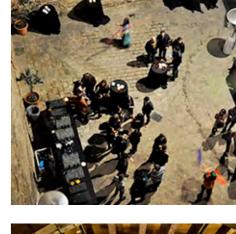

### TINELLET ROOM AND COURTYARD.

the Tinellet room and the courtyard offers.

- RAC mobile PA
- Projector + projection screen
- Wireless microphone
- Outdoor lighting in the patio Interior lighting in the room Tinellet

## **Capacity**

282,23

Cocktail **300** pax

180 pax

**120** pax

## **Capacity**

| m <sup>2</sup> | Surface | 282,2 |
|----------------|---------|-------|
|----------------|---------|-------|

180 pax

**120** pax

## Courtyard = $104,53 \text{ m}^2$