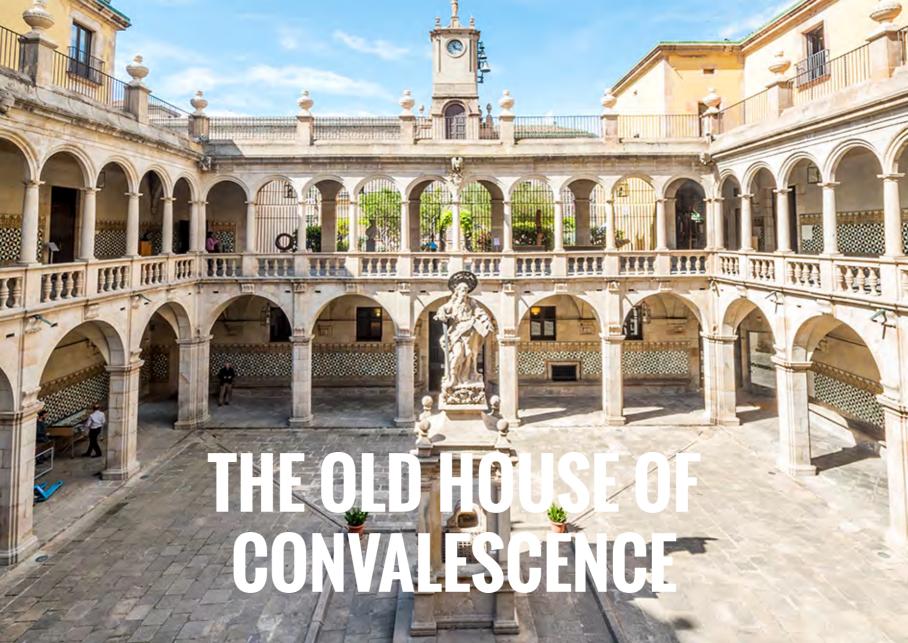

### Welcome to the old House of Convalescense

The House of Convalescence of the old Hospital of the Holy Cross is one of the last Renaissance buildings that were made in Barcelona just before the irruption of the baroque. It was built at the end of the 17th century attached to the wall of the hospital, so that the patients could finish their recovery.

The ceramic decoration of the House of Convalescence constitutes one of the most remarkable collections of all the Catalan ceramics, highlighting the ceiling of the main hall, work of the ceramist Llorenç Passoles. Without letting pass the precious painting of the chapel of Saint Paul by Josep Bal, considered the Catalan Sistine Chapel, a masterpiece and well preserved.

Protecting the cloister is the sculpture of Saint Paul, work of Lluís Bonifaç, crowns the central water well that provided water to the entire House.

Currently the building includes the Institute of Catalan Studies since 1931, an institution dedicated to the dissemination and research of Catalan culture and sciences.