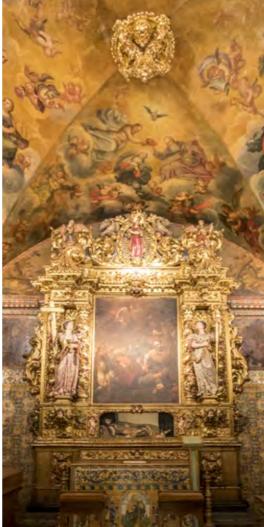

The ceramic decoration of the House of Convalescence constitutes one of the most remarkable collections of all the Catalan ceramics, highlighting the ceiling of the main hall, work of the ceramist Llorenç Passoles. Without letting pass the precious painting of the chapel of Saint Paul by Josep Bal, considered the Catalan Sistine Chapel, a masterpiece and well preserved.