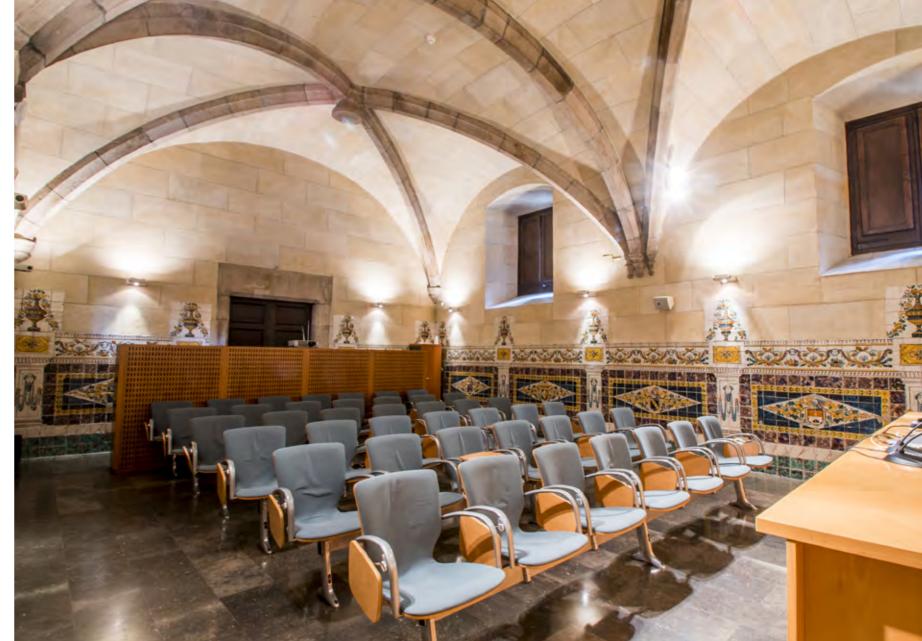

## **Room Pi i Sunyer**

- Dispose of: Public address system
- Projection cannon
- Videoconference
- Digital video recording
- DVD projection
- Wifi

# **Capacity**

**67** 