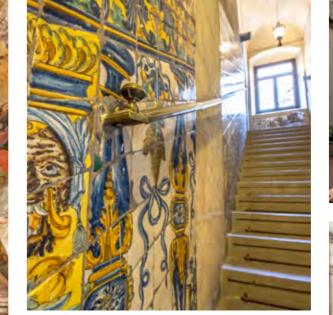

The ceramic decoration of the House of Convalescence constitutes one of the most remarkable collections of all the Catalan ceramics, highlighting the ceiling of the main hall, work of the ceramist Llorenç Passoles. Without letting pass the precious painting of the chapel of Saint Paul by Josep Bal, considered the Catalan Sistine Chapel, a masterpiece and well preserved.