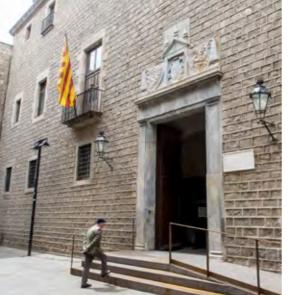

### Welcome to the old House of Convalescense

The House of Convalescence of the old Hospital of the Holy Cross is one of the last Renaissance buildings that were made in Barcelona just before the irruption of the baroque. It was built at the end of the 17th century attached to the wall of the hospital, so that the patients could finish their recovery.

### Location

The old House of Convalecence Calle del Carme, 47, 08001 Barcelona

**GPS** coordinates 41.38138, 2.168874

The old House of Convalecence is located at 5 min from the Liceu (L3) underground