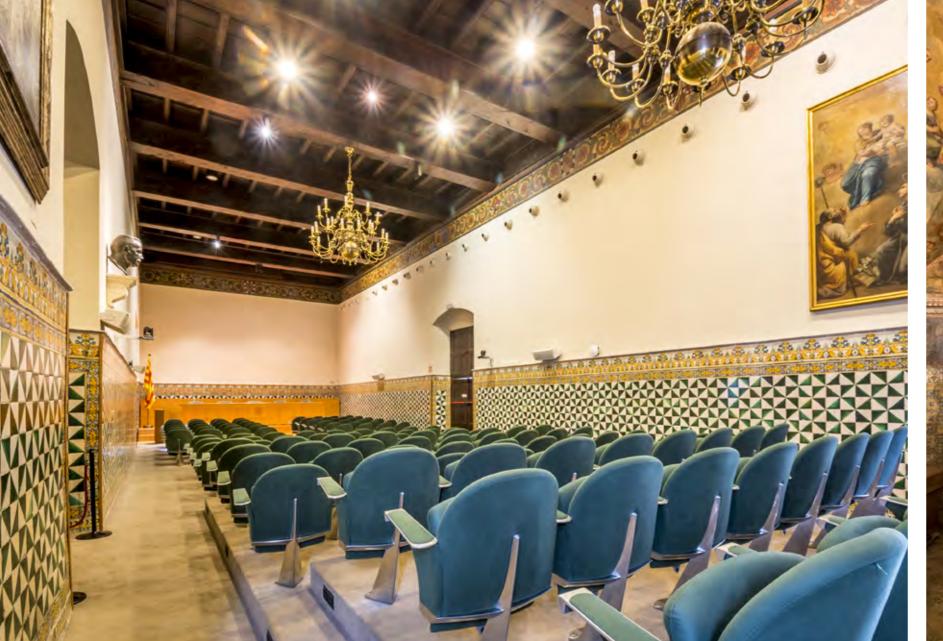

## **Room Pi i Sunyer**

- Dispose of: Public address system
- Projection cannon
- Videoconference
- Digital video recording
- DVD projection
- Wifi

# **Capacity**

**67** 