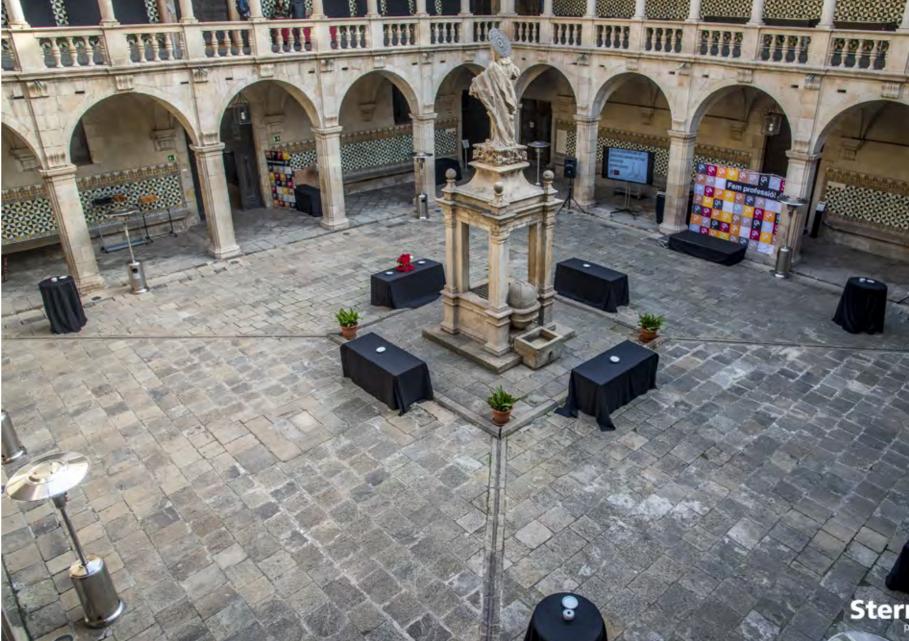

Protecting the cloister is the sculpture of Saint Paul, work of Lluís Bonifaç, crowns the central water well that provided water to the entire House.

Currently the building includes the Institute of Catalan Studies since 1931, an institution dedicated to the dissemination and research of Catalan culture and sciences.

### **Cloister / Courtyard:**

### Cloister / Patio:

All the audiovisual equipment for the realization of an event is According to the Needs of the client.

625,00

- Rac mobile megaphone
- Projector + projection screen
- Wireless microphone
- Outdoor patio lighting
- Interior lighting
- etc

## **Capacity**

m<sup>2</sup> Surface

Cocktail 450 pax

Banquet 300 pax