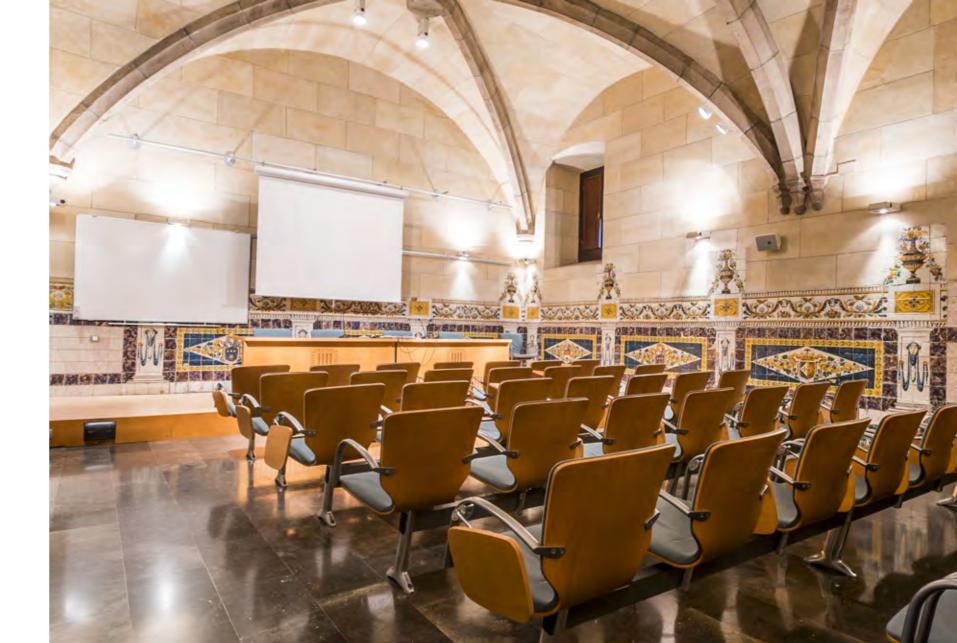

## **Room Pi i Sunyer**

- Dispose of: Public address system
- Projection cannon
- Videoconference
- Digital video recording
- DVD projection
- Wifi

# **Capacity**

**67** 